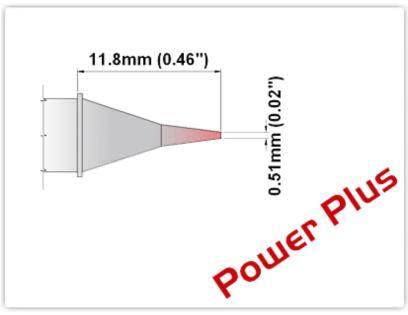

## EBM6CS152H

Conical Sharp 0.5mm (0.02"), Power Plus

Tip Style: Conical Sharp
Tip Width: 0.50mm (0.02")
Tip Length: 11.80mm (0.46")

600 Type Cartridge<sup>1</sup>: 325°C - 358°C

RoHS Compliant<sup>2</sup> / Lead Free: YES