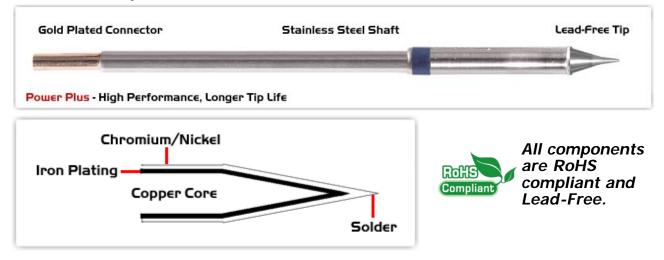

## **Material Composition**

<sup>1</sup> Easy Braid Co. tip cartridges will typically idle within a temperature range of +/-1.1°C. However, there is variation in idle temperature across tip geometries within an individual temperature series. Easy Braid Co. offers a wide variety of tip geometries from 0.25mm fine point tip to 5mm chisel. The length and geometry of a tip will have an influence on the tip idle temperature. To accurately measure idle temperature it will depend greatly on the measurement method, technique and equipment used. Two different methods or the use of alternative equipment will produce different test results.