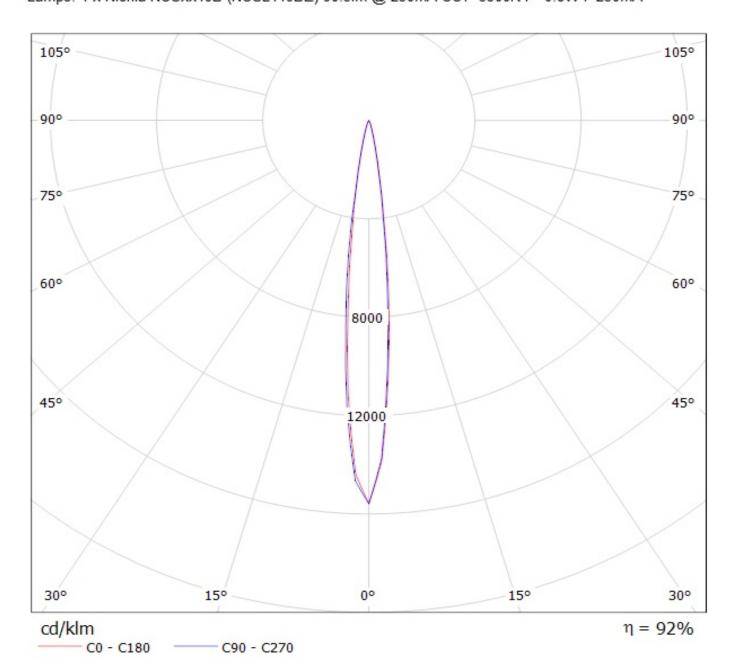

## **OPTICAL PROPERTIES**

|              | Viewing | Light    | Effi-  |        |           |
|--------------|---------|----------|--------|--------|-----------|
| LED          | Angle   | Beam     | ciency | cd/lm  | Connector |
| LUXEON Rebel | 11 deg  | Diffuser | 94 %   | -      | -         |
| NCSxx19B     | 12 dea  | Diffuser | 90 %   | 15.600 | -         |

| NOTE: The typical diverged tolerance. The typical tot is half of the peak value. | gence will be change<br>al divergence is the f | d by different color, oull angle measured w | chip size and chip position<br>here the luminous intensity | 1 |
|----------------------------------------------------------------------------------|------------------------------------------------|---------------------------------------------|------------------------------------------------------------|---|
|                                                                                  |                                                |                                             |                                                            |   |
|                                                                                  |                                                |                                             |                                                            |   |
|                                                                                  |                                                |                                             |                                                            |   |
|                                                                                  |                                                |                                             |                                                            |   |
|                                                                                  |                                                |                                             |                                                            |   |
|                                                                                  |                                                |                                             |                                                            |   |
|                                                                                  |                                                |                                             |                                                            |   |