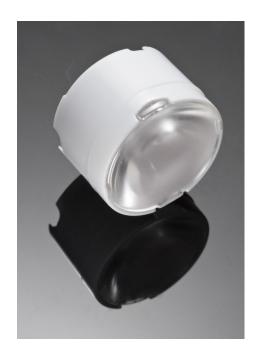

## **DETAILS**

Product Number CA12263\_LR2-D

Family Leila
Type Assembly
Color white
Diameter 21,6 mm
Height 14,3 mm
Style round
Optic Material PMMA

**Holder Material** 

Fastening pin, tape

**Status** production ready