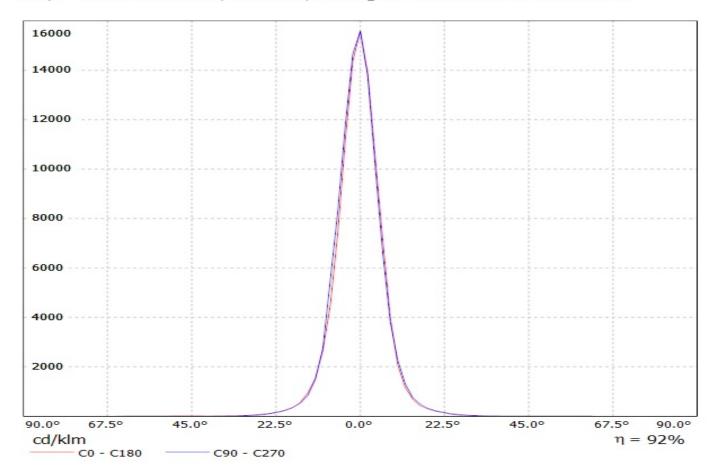

## **OPTICAL PROPERTIES**

|              | Viewing | Light    | Effi-  |        |           |
|--------------|---------|----------|--------|--------|-----------|
| LED          | Angle   | Beam     | ciency | cd/lm  | Connector |
| LUXEON Rebel | 11 deg  | Diffuser | 94 %   | -      | -         |
| NCSxx19B     | 12 dea  | Diffuser | 90 %   | 15.600 | -         |

| NOTE: The typical diverged tolerance. The typical tot is half of the peak value. | gence will be change<br>al divergence is the f | d by different color, oull angle measured w | chip size and chip position<br>here the luminous intensity | 1 |
|----------------------------------------------------------------------------------|------------------------------------------------|---------------------------------------------|------------------------------------------------------------|---|
|                                                                                  |                                                |                                             |                                                            |   |
|                                                                                  |                                                |                                             |                                                            |   |
|                                                                                  |                                                |                                             |                                                            |   |
|                                                                                  |                                                |                                             |                                                            |   |
|                                                                                  |                                                |                                             |                                                            |   |
|                                                                                  |                                                |                                             |                                                            |   |
|                                                                                  |                                                |                                             |                                                            |   |