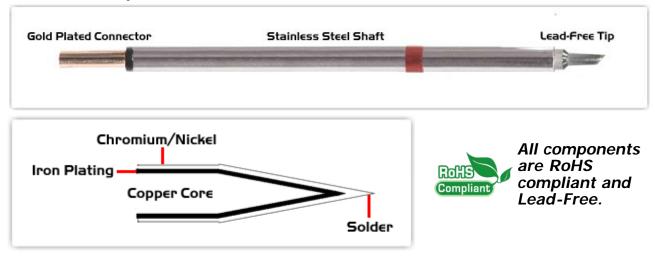

### **Material Composition**

<sup>1</sup> Easy Braid Co. tip cartridges will typically idle within a temperature range of +/-1.1°C. However, there is variation in idle temperature across tip geometries within an individual temperature series. Easy Braid Co. offers a wide variety of tip geometries from 0.25mm fine point tip to 5mm chisel. The length and geometry of a tip will have an influence on the tip idle temperature. To accurately measure idle temperature it will depend greatly on the measurement method, technique and equipment used. Two different methods or the use of alternative equipment will produce different test results.