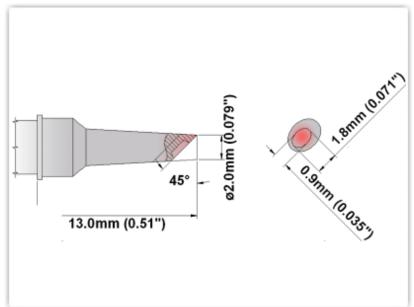

### Hoof w/Dent 2.00mm (0.08")

Tip Style: Hoof w/Dent
Tip Width: 2.00mm (0.08")
Tip Length: 13.00mm (0.51")

80 Type Cartridge<sup>1</sup>: 420°C - 475°C

RoHS Compliant<sup>2</sup> / Lead Free: YES

For Use With: EB-2000S, MFR-PS1100, MFR-PS2200, MFR-PS1K, MFR-PS2K